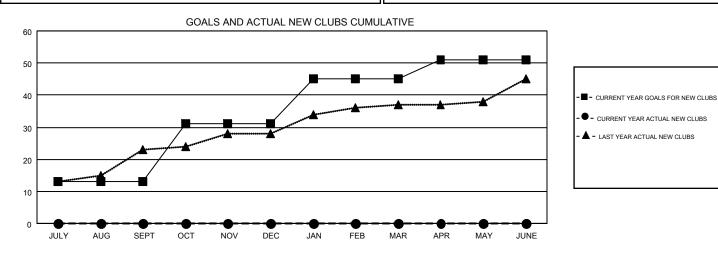

## GMT CA 8

| Clubs                 |               |           |               | Members               |                           |                         |                                                    |  |
|-----------------------|---------------|-----------|---------------|-----------------------|---------------------------|-------------------------|----------------------------------------------------|--|
| RESULTS FOR 2019-2020 |               |           |               | RESULTS FOR 2019-2020 |                           |                         |                                                    |  |
| QUARTER               | NEW CLUB GOAL | NEW CLUBS | DROPPED CLUBS | QUARTER               | MEMBER GROWTH NET<br>GOAL | MEMBER GROWTH<br>ACTUAL | DROPPED<br>MEMBERS ACTUAL<br>(including transfers) |  |
| JULY/AUG/SEPT         | 13            | 0         | 4             | JULY/AUG/SEPT         | 375                       | 159                     | 331                                                |  |
| OCT/NOV/DEC           | 18            | 0         | 0             | OCT/NOV/DEC           | 795                       | 0                       | 0                                                  |  |
| JAN/FEB/MAR           | 14            | 0         | 0             | JAN/FEB/MAR           | 625                       | 0                       | 0                                                  |  |
| APR/MAY/JUNE          | 6             | 0         | 0             | APR/MAY/JUNE          | 385                       | 0                       | 0                                                  |  |