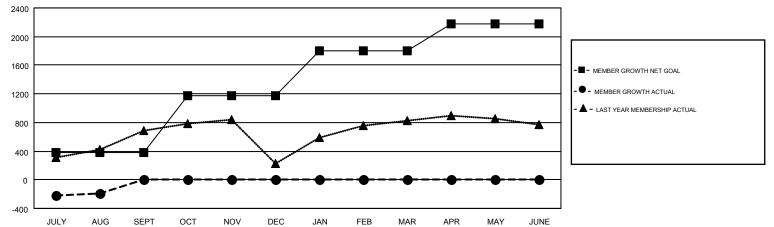

## GMT CA 8

| Clubs                 |               |           |               | Members               |                           |                         |                                                    |  |
|-----------------------|---------------|-----------|---------------|-----------------------|---------------------------|-------------------------|----------------------------------------------------|--|
| RESULTS FOR 2019-2020 |               |           |               | RESULTS FOR 2019-2020 |                           |                         |                                                    |  |
| QUARTER               | NEW CLUB GOAL | NEW CLUBS | DROPPED CLUBS | QUARTER               | MEMBER GROWTH NET<br>GOAL | MEMBER GROWTH<br>ACTUAL | DROPPED<br>MEMBERS ACTUAL<br>(including transfers) |  |
| JULY/AUG/SEPT         | 13            | 0         | 4             | JULY/AUG/SEPT         | 375                       | 159                     | 331                                                |  |
| OCT/NOV/DEC           | 18            | 0         | 0             | OCT/NOV/DEC           | 795                       | 0                       | 0                                                  |  |
| JAN/FEB/MAR           | 14            | 0         | 0             | JAN/FEB/MAR           | 625                       | 0                       | 0                                                  |  |
| APR/MAY/JUNE          | 6             | 0         | 0             | APR/MAY/JUNE          | 385                       | 0                       | 0                                                  |  |